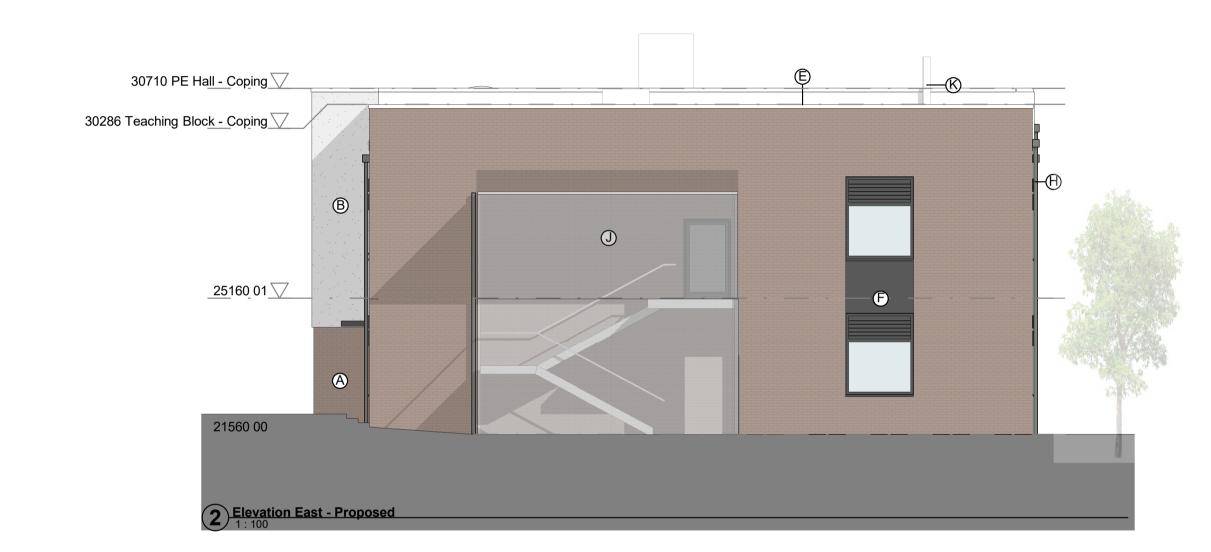

## **ELEVATION KEY**

- A Brick (F10/110)
- Render (white) (M21/210)
- Upvc windows with aluminium louvres/openable panels (grey) (L10/)
- PPC aluminium doors (grey) (L20/)
- Aluminium coping (grey) Cladding (grey) (H20/150)
- Aluminium glazed entrance door (L20/521)
- Rainwater pipe (grey)
- Galvanised steel stair enclosure (L30/251)
- Aluminium powder coated artwork panels, offset fixed to elevation

1:100 0 1 2 3 4 5 6 7 8 9 10M

File Ref: BGS-HMY-Z1-XX-DR-A-3100 Proposed Elevations Feb 21 Scale @ A1 Borden Grammar School Expansion Project Kier Construction Ltd Job Reference Drawing Numb Revision P12