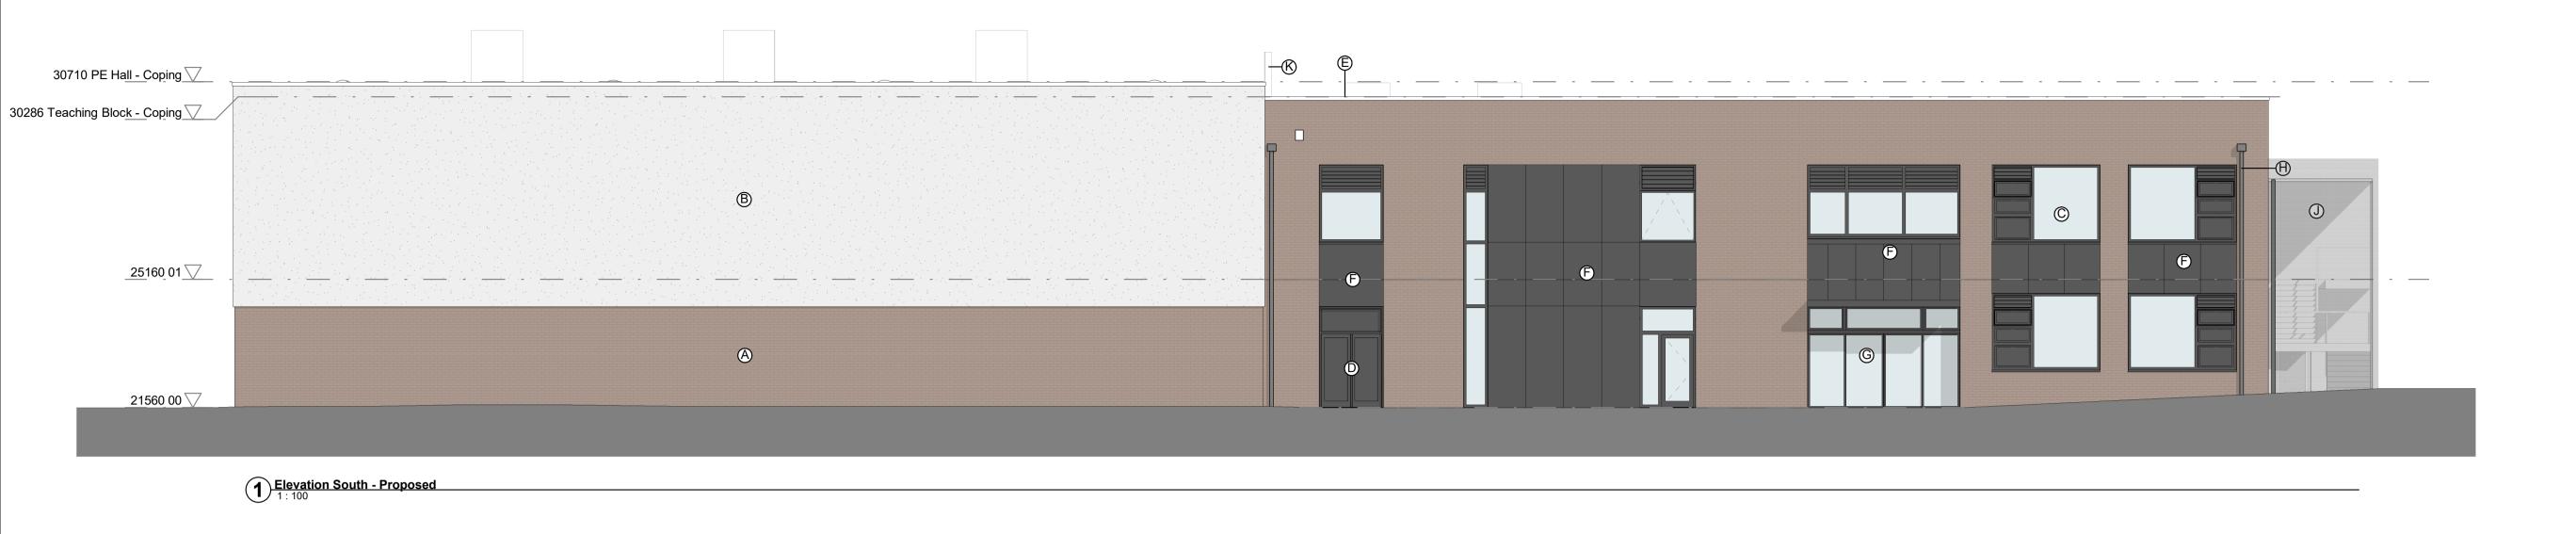

## **ELEVATION KEY**

- A Brick (F10/110)
- Render (white) (M21/210)
- Upvc windows with aluminium louvres/openable panels (grey) (L10/)
- PPC aluminium doors (grey) (L20/)
- Aluminium coping (grey) Cladding (grey) (H20/150)
- Aluminium glazed entrance door (L20/521)
- Rainwater pipe (grey)
- Galvanised steel stair enclosure (L30/251)
- Aluminium powder coated artwork panels, offset fixed to elevation

1:100 0 1 2 3 4 5 6 7 8 9 10M

File Ref: BGS-HMY-Z1-XX-DR-A-3100 Proposed Elevations Feb 21 Scale @ A1 Borden Grammar School Expansion Project Kier Construction Ltd Job Reference Drawing Numb Revision P12