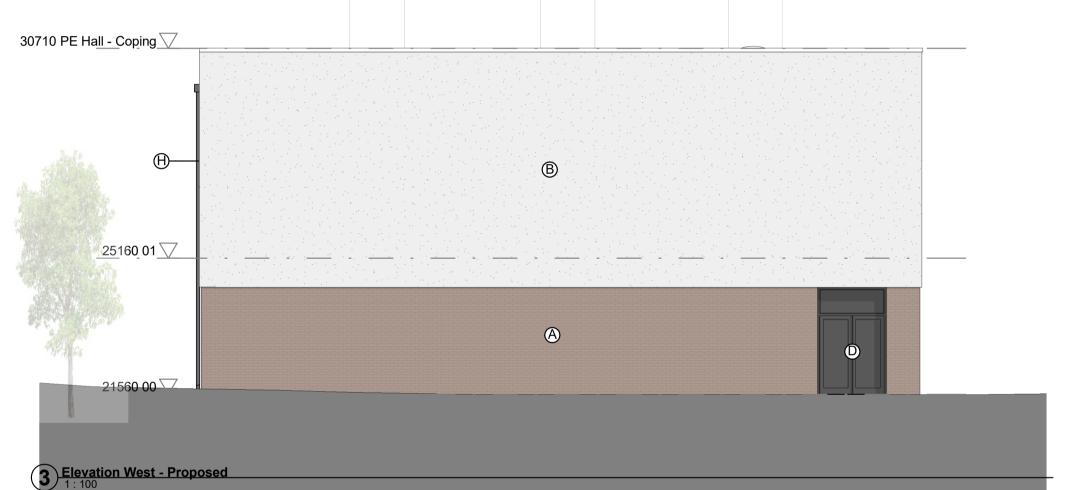

## **ELEVATION KEY**

- A Brick (F10/110)
- Render (white) (M21/210)
- Upvc windows with aluminium louvres/openable panels (grey) (L10/)
- PPC aluminium doors (grey) (L20/)
- Aluminium coping (grey) Cladding (grey) (H20/150)
- Aluminium glazed entrance door (L20/521)
- Rainwater pipe (grey)
- Galvanised steel stair enclosure (L30/251)
- Aluminium powder coated artwork panels, offset fixed to elevation

1:100 0 1 2 3 4 5 6 7 8 9 10M

File Ref: BGS-HMY-Z1-XX-DR-A-3100 Proposed Elevations Feb 21 Scale @ A1 Borden Grammar School Expansion Project Kier Construction Ltd Job Reference Drawing Numb Revision P12