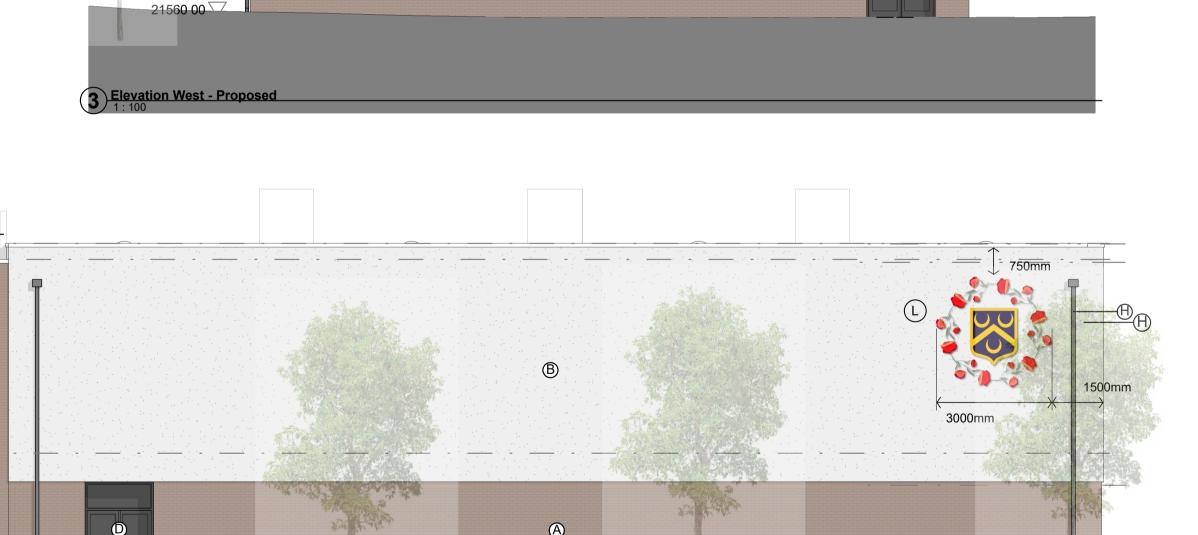

Bespoke Artwork Design
Laser cut aluminium fretwork panel
powder coated in 5 colours
spacer fixed to elevation with 50mm
offset fixings

## **ELEVATION KEY**

- A Brick (F10/110)
- Render (white) (M21/210)
- Upvc windows with aluminium louvres/openable panels (grey) (L10/)
- PPC aluminium doors (grey) (L20/)
- Aluminium coping (grey) Cladding (grey) (H20/150)
- Aluminium glazed entrance door (L20/521)
- Rainwater pipe (grey)
- Galvanised steel stair enclosure (L30/251)
- Aluminium powder coated artwork panels, offset fixed to elevation